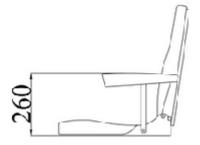

## **TECHNICAL CHARACTERISTICS**

- Anchoring over the grandstand
- Armchair with Steel structure
- Back rest sheet Steel
- Fully upholstered seat
- Backrest abatement as per gravety
- Blocks of self-extinguishing polyurethane foam
- Removable upholstary
- Upholstary: BS 5811
- As per norm: EN1021:2002 Part 1&2