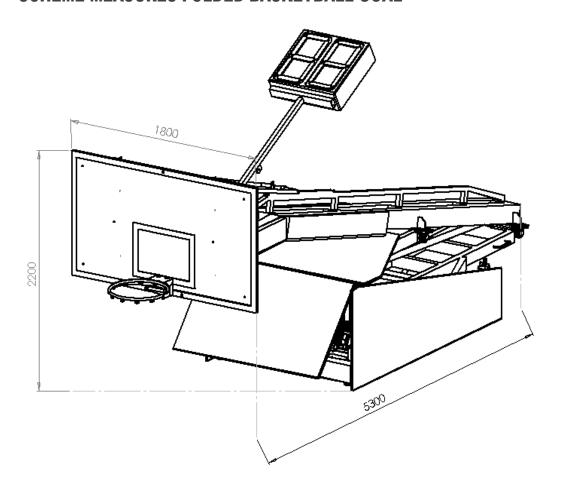

#### SCHEME MEASURES FOLDED BASKETBALL GOAL

#### **DIMENSIONS**

The basketball goal reference BAMUE has an extension of 3.25m stablished as per F.I.B.A norm. The dimensions of the goal during the usage are:  $5.45 \times 3.95 \times 1.8$  m.