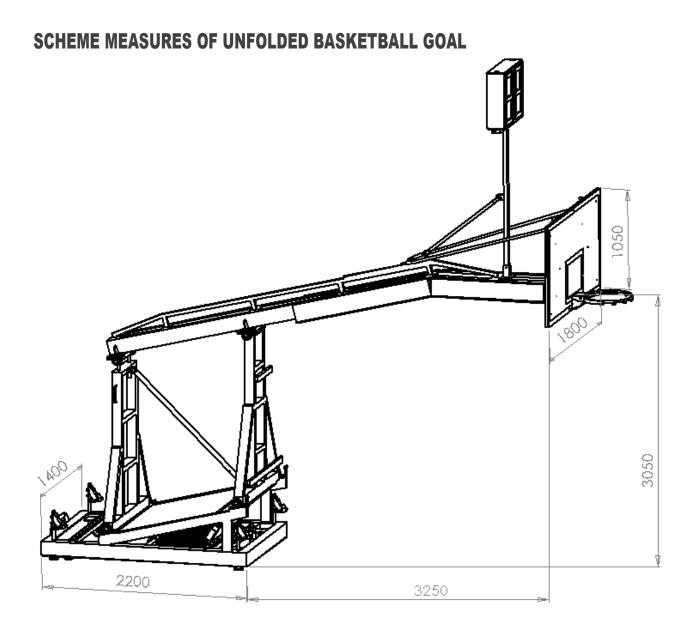

#### **DIMENSIONS**

The basketball goal reference BAMUE has an extension of 3.25m stablished as per F.I.B.A norm. The dimensions of the goal during the usage are:  $5.45 \times 3.95 \times 1.8$  m.