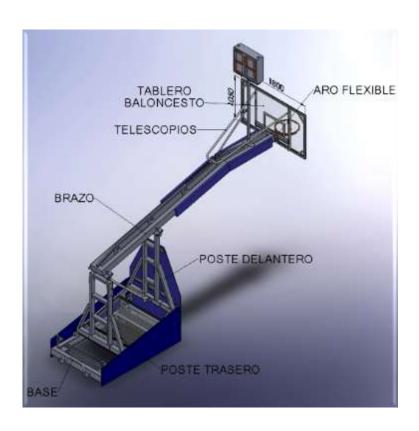

#### GENERAL OUTLINE OF THE COMPONENTS OF THE BASKETBALL GOAL

#### **DESCRIPTION**

Professional basketball goal set portable and liftable achieved by springs, extension 3250 mm.

Constructed as per norm FIBA D=9906 and norm UNE-EN 1270:2005 type 1 and 8 class A-B-C-D-E, made in steel structural tube, comprised by a base with two double vertical poles and a horizontal arm which fixes the rim. All of it attached through axis with directional bearings, being auto lubricated and with a special security metallic support.

#### **GENERAL DESCRIPTION OF THE BASE**

The support base of the basket is very stable, with four rubber discs as a base for its support in the playing position. For its transport it has wheels 200 diameter with bearings, the front wheels are fixed and the rear rotate for its easy portability. The vertical posts attached to the base provide rigidity and stability to the basket when movement saving the game position up to 4 seconds.

Horizontal arm and the backboard support is made of double structural tube welded together giving the necessary rigidity for the game. At the rear, it has 2 levelling threads for perfect levelling.

The backboard incorporates a reinforced metal frame with special fit for the ring, the horizontal arm directly absorbs all the moves of the game. It also incorporates back bars anchored to the arm to keep the verticality and horizontality of the backboard, and it folds to facilitate its storage