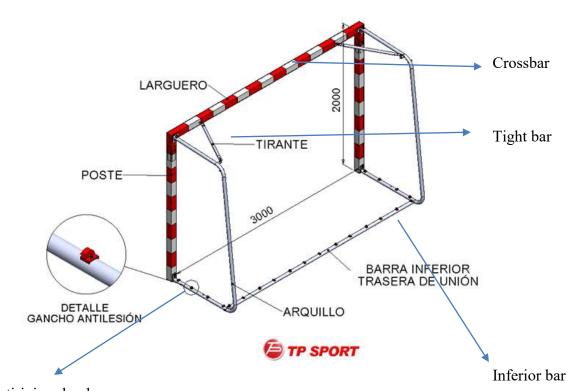

## DESCRIPTION

**TP SPORT** portable Goal set for the handball and indoor football practice with regulatory measures 3x2 meters and produced as per norm UNE EN749:2004.

With square rear fixings to attach the net and which make it self-stable. The frame and the vertical posts are joined through reinforced screwed squares which provides rigidity and robustness. Supplied with hooks made of high-density polypropylene, anti-injury and rounded. The hooks are placed so the net does not come out.

The frame and the posts are painted in red and white.

## **GENERAL OUTLINE OF THE GOAL**

| REFERENC | E | MATERIAL         |
|----------|---|------------------|
| BMTRS01  | 0 | Steel tube 80x80 |

Anti-injury hook

TALLERES PALAUTORDERA, S.A. Pol. Ind. Molí de les Planes s/n 08470 - Sant Celoni (Barcelona) Tel. 93 867 37 42 - Fax 93 867 43 62 www.tpsport.net