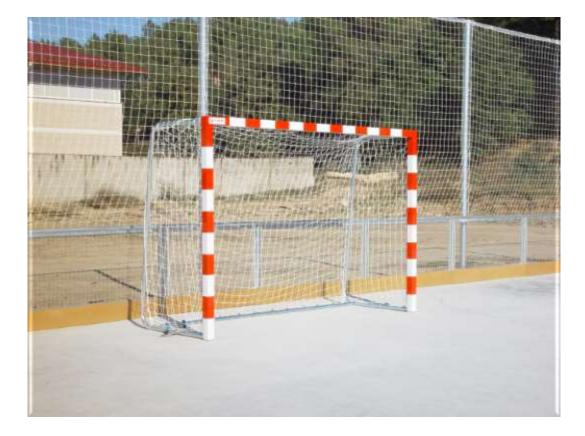

## DESCRIPTION

**TP SPORT** portable Goal set for the handball and indoor football practice with regulatory measures 3x2 meters and produced as per norm UNE EN749:2004.

With square rear fixings to attach the net and which make it self-stable. The frame and the vertical posts are joined through reinforced screwed squares which provides rigidity and robustness. Supplied with hooks made of high-density polypropylene, anti-injury and rounded. The hooks are placed so the net does not come out.

The frame and the posts are painted in red and white.