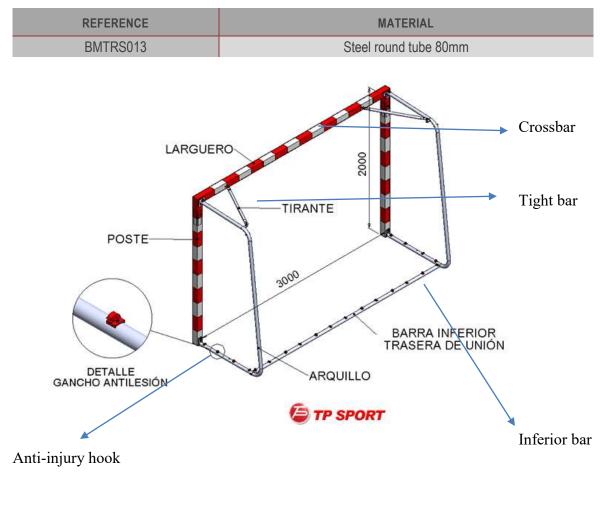

## DESCRIPTION

**TP SPORT** portable Goal set for the handball and indoor football practice with regulatory measures 3x2 meters and produced as per norm UNE EN749:2004.

With square rear fixings to attach the net and which make it self-stable. The frame and the vertical posts are joined through reinforced screwed squares which provides rigidity and robustness. Supplied with hooks made of high-density polypropylene, anti-injury and rounded. The hooks are placed so the net does not come out.

The frame and the posts are painted in red and white.

## **GENERAL OUTLINE OF THE GOAL**

TALLERES PALAUTORDERA, S.A. Pol. Ind. Molí de les Planes s/n 08470 - Sant Celoni (Barcelona) Tel. 93 867 37 42 - Fax 93 867 43 62 www.tpsport.net