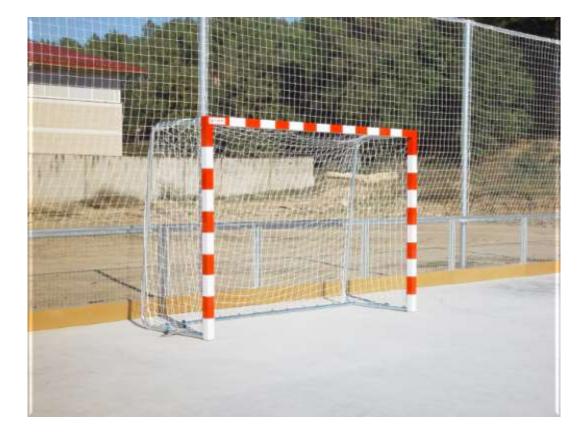

## DESCRIPTION

**TP SPORT** portable Goal set for the handball and indoor football practice with regulatory measures 3x2 meters and produced as per norm UNE EN749:2004.

With square rear fixings to attach the net and which make it self-stable. The frame and the vertical posts are joined through reinforced screwed squares which provides rigidity and robustness. Supplied with hooks made of high-density polypropylene, anti-injury and rounded. The hooks are placed so the net does not come out.

## FOOTBALL AND HANDBALL

TALLERES PALAUTORDERA, S.A. Pol. Ind. Molí de les Planes s/n 08470 - Sant Celoni (Barcelona) Tel. 93 867 37 42 - Fax 93 867 43 62 www.tpsport.net