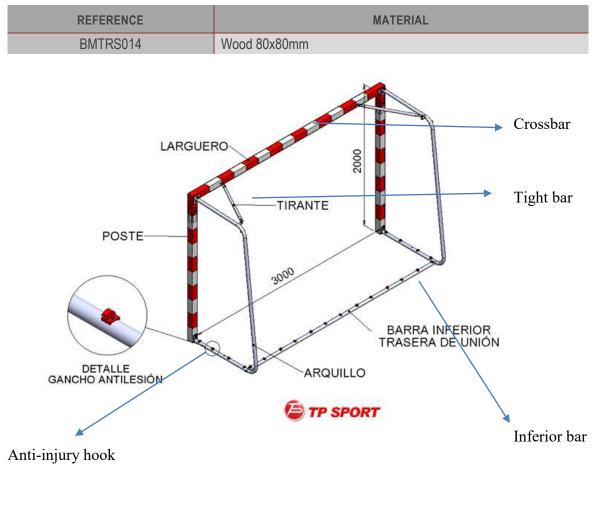

## PORTABLLE GOALS TP SPORT

**REF. BMTRS014** 

## DESCRIPTION

**TP SPORT** portable Goal set for the handball and indoor football practice with regulatory measures 3x2 meters and produced as per norm UNE EN749:2004.

With square rear fixings to attach the net and which make it self-stable. The frame and the vertical posts are joined through reinforced screwed squares which provides rigidity and robustness. Supplied with hooks made of high-density polypropylene, anti-injury and rounded. The hooks are placed so the net does not come out.

The frame and the posts are painted in red and white.

## **GENERAL OUTLINE OF THE GOAL**

TALLERES PALAUTORDERA, S.A. Pol. Ind. Molí de les Planes s/n 08470 - Sant Celoni (Barcelona) Tel. 93 867 37 42 - Fax 93 867 43 62 www.tpsport.net