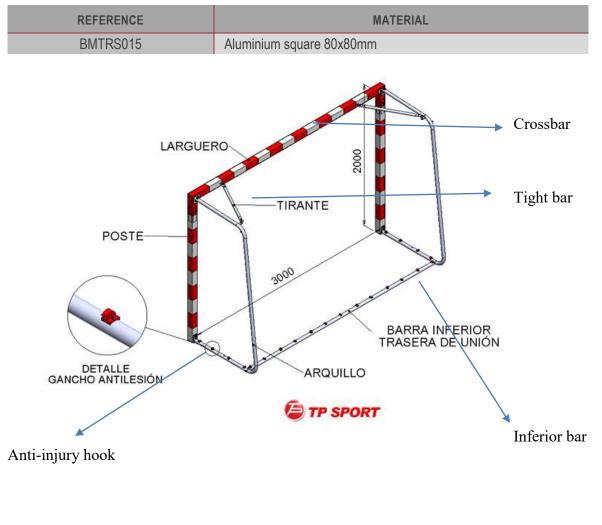

## DESCRIPTION

TP SPORT portable Goal set for the handball and indoor football practice with regulatory measures 3x2 meters and produced as per norm UNE EN749:2004.

With square rear fixings to attach the net and which make it self-stable. The frame and the vertical posts are joined through reinforced screwed squares which provides rigidity and robustness. Supplied with hooks made of high-density polypropylene, anti-injury and rounded. The hooks are placed so the net does not come out.

The frame and the posts are painted in red and white.

## **GENERAL OUTLINE OF THE GOAL**

**TALLERES PALAUTORDERA, S.A.** Tel. 93 867 37 42 - Fax 93 867 43 62

Pol. Ind. Molí de les Planes s/n 08470 - Sant Celoni (Barcelona)

www.tpsport.net