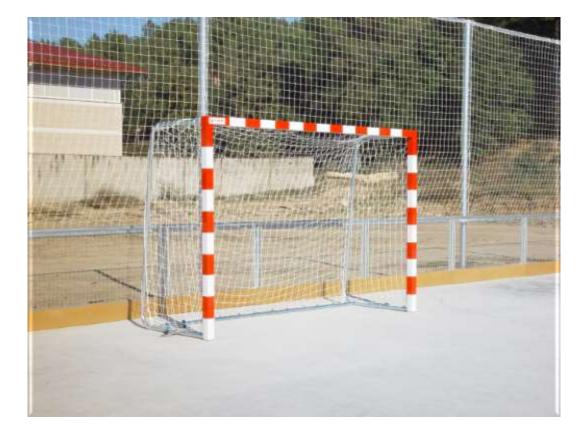

## DESCRIPTION

TP SPORT portable Goal set for the handball and indoor football practice with regulatory measures 3x2 meters and produced as per norm UNE EN749:2004.

With square rear fixings to attach the net and which make it self-stable. The frame and the vertical posts are joined through reinforced screwed squares which provides rigidity and robustness. Supplied with hooks made of high-density polypropylene, anti-injury and rounded. The hooks are placed so the net does not come out.

The frame and the posts are painted in red and white.