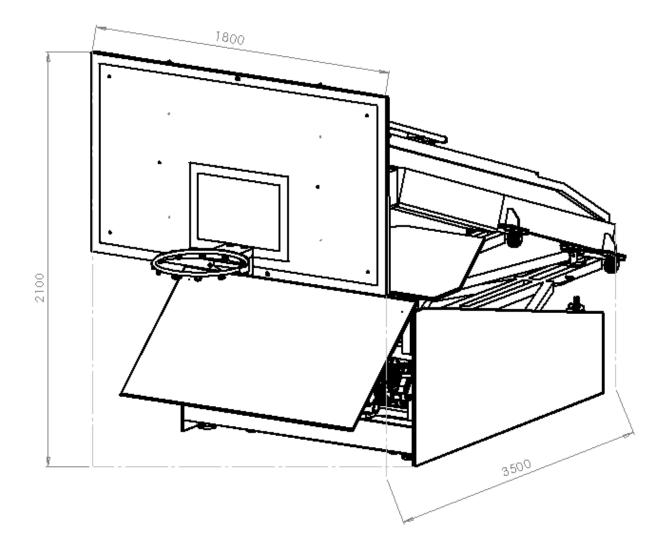

basketball goal set portable and liftable achieved by springs, extension 2250 mm.

Constructed as per norm FIBA D=9906 and norm UNE-EN 1270:2005 type 1 and 8 class A-B-C-D-E, made in steel structural tube, comprised by a base with two double vertical poles and a horizontal arm which fixes the rim. All of it attached through axis with directional bearings, being auto lubricated and with a special security metallic support.

## **GENERAL OUTLINE OF THE COMPONENTS OF THE BASKETBALL GOAL**









#### SCHEME MEASURES OF UNFOLDED BASKETBALL GOAL



#### **DIMENSIONS**

The basketball goal reference BAHMU has an extension of 2.25m stablished as per F.I.B.A norm. The dimensions of the goal during the usage are:  $4.3 \times 3.95 \times 1.8$  m.









#### SCHEME MEASURES FOLDED BASKETBALL









# **DESCRIPCIÓN GENERAL DE LA BASE**

The support base of the basket is very stable, with four rubber discs as a base for its support in the playing position. For its transport it has wheels 200 diameter with bearings, the front wheels are fixed and the rear rotate for its easy portability. The vertical posts attached to the base provide rigidity and stability to the basket when movement saving the game position up to 4 seconds.

Horizontal arm and the backboard support is made of double structural tube welded together giving the necessary rigidity for the game. At the rear, it has 2 levelling threads for perfect levelling.







# **BASKETBALL GOAL**



The basket has springs for its manual lifting with safety telescopic bar anchored to the front and rear pole with safety pins wh