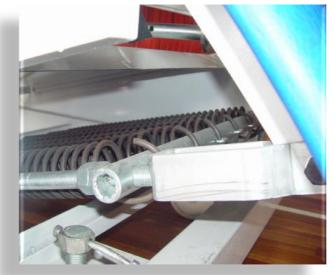

# **BASKETBALL GOAL**

The basket has springs for its manual lifting with safety telescopic bar anchored to the front and rear pole with safety pins which have three stops, one for basketball game, one for mini basketball game and another for transportation and storage