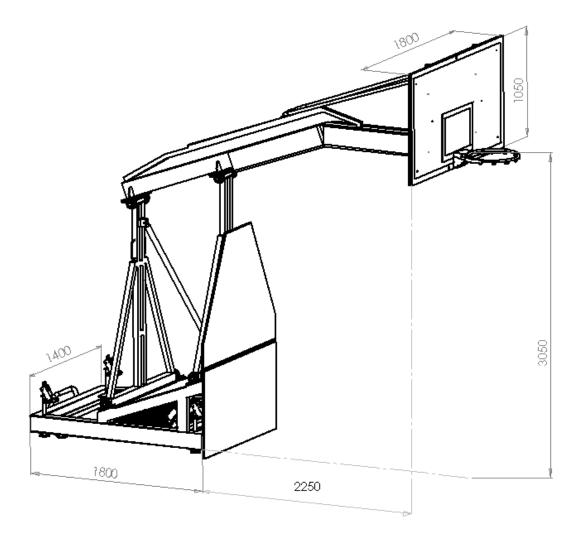

#### SCHEME MEASURES OF UNFOLDED BASKETBALL GOAL

#### **DIMENSIONS**

The basketball goal reference BAHMU has an extension of 2.25m stablished as per F.I.B.A norm. The dimensions of the goal during the usage are:  $4.3 \times 3.95 \times 1.8$  m.