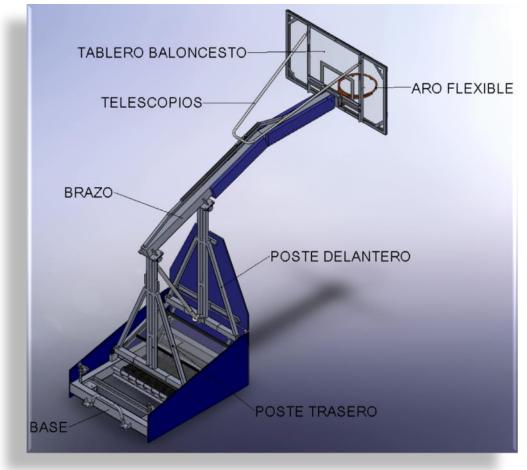

## **GENERAL OUTLINE OF THE COMPONENTS OF THE BASKETBALL GOAL**

## DESCRIPTION

Professional basketball goal set portable and liftable achieved by springs, extension 2250 mm.

Constructed as per norm FIBA D=9906 and norm UNE-EN 1270:2005 type 1 and 8 class A-B-C-D-E, made in steel structural tube, comprised by a base with two double vertical poles and a horizontal arm which fixes the rim. All of it attached through axis with directional bearings, being auto lubricated and with a special security metallic support.

# **DESCRIPCIÓN GENERAL DE LA BASE**

The support base of the basket is very stable, with four rubber discs as a base for its support in the playing position. For its transport it has wheels 200 diameter with bearings, the front wheels are fixed and the rear rotate for its easy portability. The vertical posts attached to the base provide rigidity and stability to the basket when movement saving the game position up to 4 seconds.

Horizontal arm and the backboard support is made of double structural tube welded together giving the necessary rigidity for the game. At the rear, it has 2 levelling threads for perfect levelling.

# **BASKETBALL GOAL**

The basket has springs for its manual lifting with safety telescopic bar anchored to the front and rear pole with safety pins which have three stops, one for basketball game, one for mini basketball game and another for transportation and storage

The backboard incorporates a reinforced metal frame with special fit for the ring, the horizontal arm directly absorbs all the moves of the game. It also incorporates back bars anchored to the arm to keep the verticality and horizontality of the backboard, and it folds to facilitate its storage