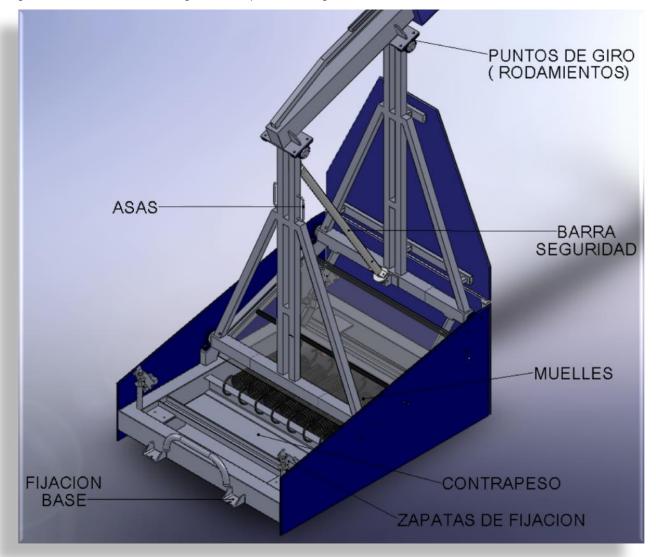

## DESCRIPTION

Professional basketball goal set portable and liftable achieved by springs, extension 2250 mm.

Constructed as per norm FIBA D=9906 and norm UNE-EN 1270:2005 type 1 and 8 class A-B-C-D-E, made in steel structural tube, comprised by a base with two double vertical poles and a horizontal arm which fixes the rim. All of it attached through axis with directional bearings, being auto lubricated and with a special security metallic support.

# **DESCRIPCIÓN GENERAL DE LA BASE**

The support base of the basket is very stable, with four rubber discs as a base for its support in the playing position. For its transport it has wheels 200 diameter with bearings, the front wheels are fixed and the rear rotate for its easy portability. The vertical posts attached to the base provide rigidity and stability to the basket when movement saving the game position up to 4 seconds.

Horizontal arm and the backboard support is made of double structural tube welded together giving the necessary rigidity for the game. At the rear, it has 2 levelling threads for perfect levelling.

# **BASKETBALL GOAL**

The basket has springs for its manual lifting with safety telescopic bar anchored to the front and rear pole with safety pins which have three stops, one for basketball game, one for mini basketball game and another for transportation and storage

The backboard incorporates a reinforced metal frame with special fit for the ring, the horizontal arm directly absorbs all the moves of the game. It also incorporates back bars anchored to the arm to keep the verticality and horizontality of the backboard, and it folds to facilitate its storage