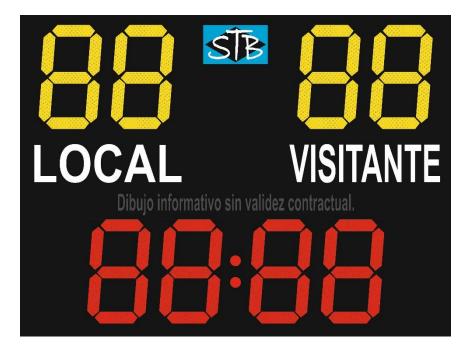

## **ELECTRONIC SCOREBOARD REF. F-200**

Electronic scoreboard especially designed for football fields of medium capacity, for training or school fields 200 x 150 cm

## **FUNCTIONAL FEATURES**

- Scoreboard for outdoor use that informs about the minutes and seconds of the match and the scoring.
- Score for local and visitors from 0 to 99 goals.
- scoreboard is managed by a programmed control console for football.
- 4 Ascending programmable timer in minutes (from 00 to 99 minutes)

## **TECHNICAL FEATURES**

- Exterior dimensions: 200 x 150 x 6,5 cm
- Hetal outer case black matte, especially designed for exterior use.
- Scoreboard designed to be easily and permanently installed in a wall, column or support by a transverse metal bar at the upper back.
- Digits formed by ultra-bright red and amber LEDs segments.
- Height digit: 45 cm.
- Visibility: 180 meters
- Vision Angle: 170º
- Fixed lettering: "Local" and "Visitor" white vinyl applied directly on the scoreboard.
- 4 Labelling fixed height: 150 mm
- Power supply: 220W
- Power consumption: 200 W.
- 🖊 Weight Peso: 60 Kg.
- The programming and management of the scoreboard is performed from an independent control console connected via cable system or radio. The connection is not included.
- Front maintenance Access