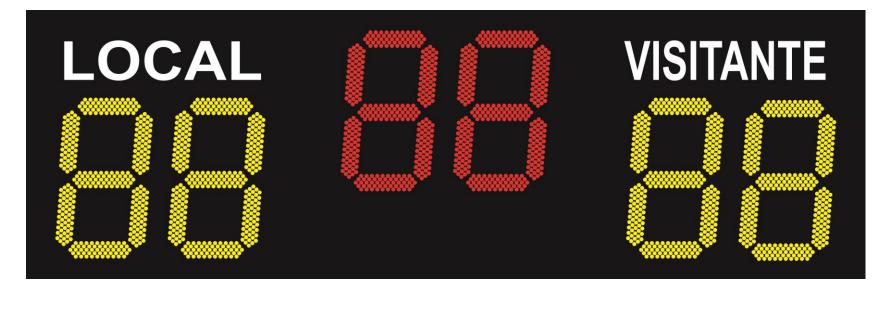

## **ELECTRONIC SCOREBOARD REF. F-99**

Electronic scoreboard especially designed for football fields of small capacity, for training or school fields 250 x 80 cm

## **FUNCTIONAL FEATURES**

- Scoreboard for outdoor use that informs about the period of the match and the scoring.
- Score for local and visitors from 0 to 99 goals.
- scoreboard is managed by a programmed control console for football.
- Ascending programmable timer in minutes (from 00 to 99 minutes)

## **TECHNICAL FEATURES**

- Exterior dimensions: 250 x 80 x 6,5 cm
- Hetal outer case black matte, especially designed for exterior use.
- Scoreboard designed to be easily and permanently installed in a wall, column or support by a transverse metal bar at the upper back.
- Digits formed by ultra-bright red and amber LEDs segments.
- Height digit: 45 cm.
- Visibility: 180 meters
- 🖊 Vision Angle: 170º
- Fixed lettering: "Local" and "Visitor" white vinyl applied directly on the scoreboard.
- Labelling fixed height: 150 mm
- Power supply: 220W
- Power consumption: 200 W.
- Weight Peso: 45 Kg.
- The programming and management of the scoreboard is performed from an independent control console connected via cable system or radio. The connection is not included.
- Front maintenance Access