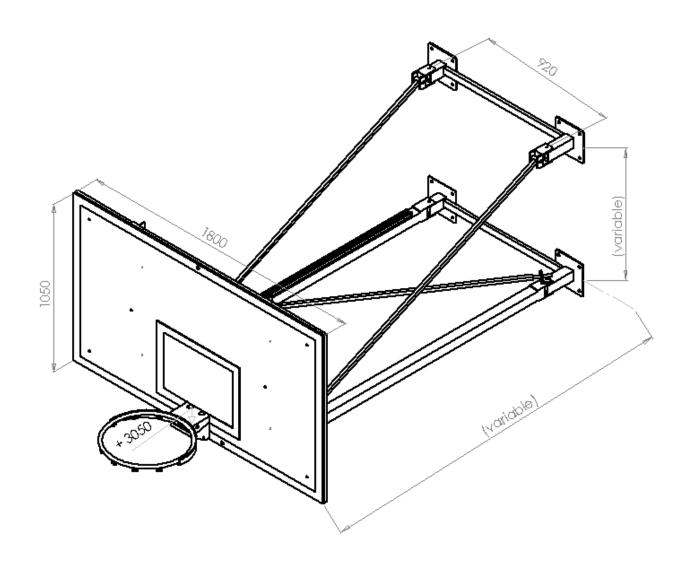

E-FOLD WALL-MOUNTED BASKETBALL GOAL TP SPORT

**REF. BAPAR** 

#### **DESCRIPTION**

TP SPORT wall foldable basket goal with manual folding and fixed for the game position through mechanical locking

Constructed as per norm UNE EN 1270:2006 type 3 classes A-B-C-D-E, in structural steel tube with the horizontal structure to support the rim with back suspenders attached to the main structure and which can be levelled through thread levellers. They support the tensions and movements done during the game.

These basketball goals can be folded in both sides, depending on the characteristics of the fields and are tailor made as a result of the different measures between the wall and the play field.







# **BASKETBALL GOALS**

## GENERAL OUTLINE OF THE COMPONENTS OF THE BASKETBALL (UNFOLDED)







# **BASKETBALL GOALS**

## GENERAL OUTLINE OF THE COMPONENTS OF THE BASKETBALL (FOLDED)