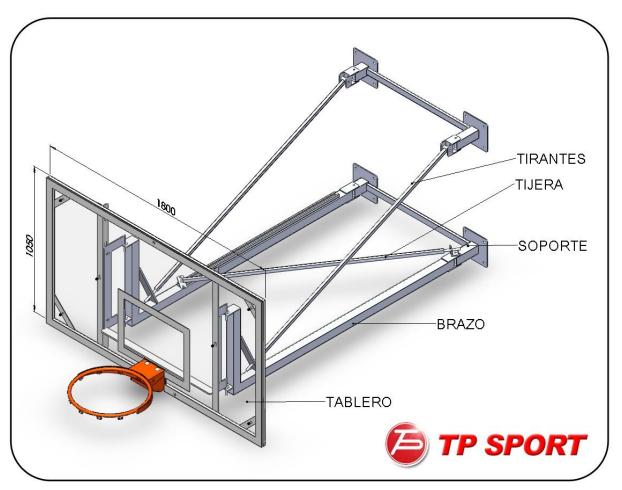

## GENERAL OUTLINE OF THE COMPONENTS OF THE BASKETBALL (UNFOLDED)

#### **DESCRIPTION**

TP SPORT wall foldable basket goal with manual folding and fixed for the game position through mechanical locking

Constructed as per norm UNE EN 1270:2006 type 3 classes A-B-C-D-E, in structural steel tube with the horizontal structure to support the rim with back suspenders attached to the main structure and which can be levelled through thread levellers. They support the tensions and movements done during the game.

These basketball goals can be folded in both sides, depending on the characteristics of the fields and are tailor made as a result of the different measures between the wall and the play field.