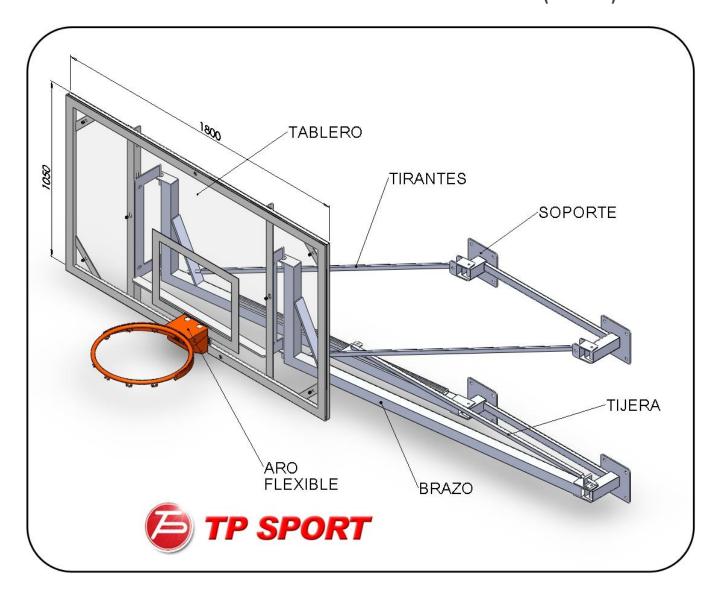

all foldable basket goal with manual folding and fixed for the game position through mechanical locking

Constructed as per norm UNE EN 1270:2006 type 3 classes A-B-C-D-E, in structural steel tube with the horizontal structure to support the rim with back suspenders attached to the main structure and which can be levelled through thread levellers. They support the tensions and movements done during the game.

These basketball goals can be folded in both sides, depending on the characteristics of the fields and are tailor made as a result of the different measures between the wall and the play field.







# **BASKETBALL GOALS**

## GENERAL OUTLINE OF THE COMPONENTS OF THE BASKETBALL (UNFOLDED)







# **BASKETBALL GOALS**

## GENERAL OUTLINE OF THE COMPONENTS OF THE BASKETBALL (FOLDED)